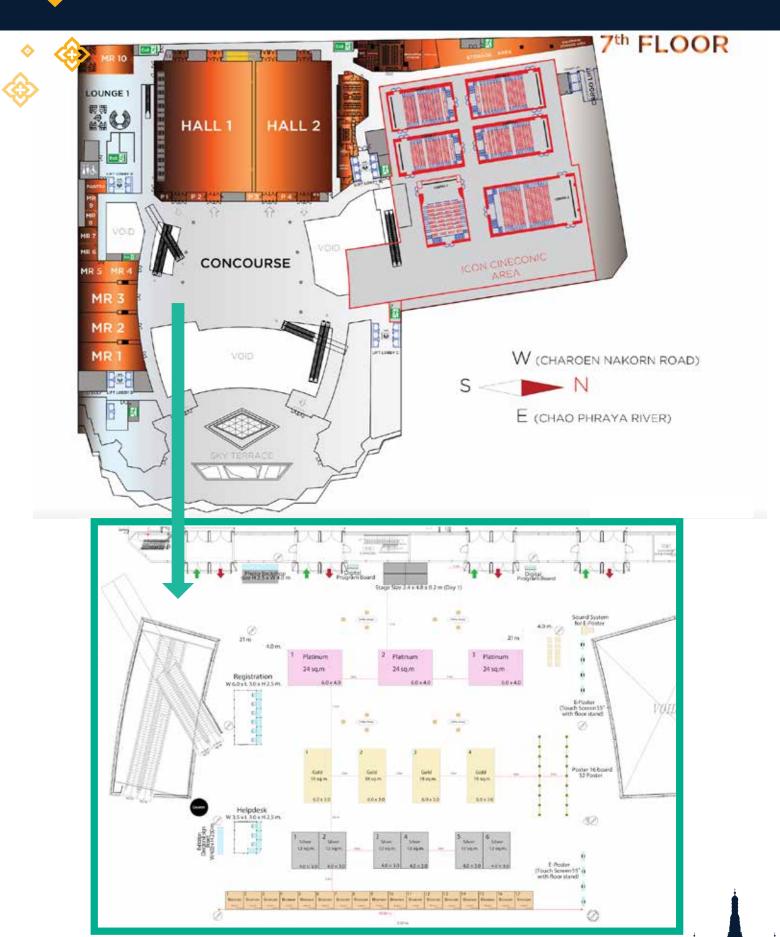

#### Exploring ICONSIAM:

- 1. Shopping and Dining: With over 500 stores and diverse dining options, ICONSIAM offers everything from luxury brands to local Thai delicacies, including a vast food court serving a variety of cuisines.
- 2. Cultural Experiences: The "Sook Siam" area is an engaging spot to experience Thai culture, with various booths showcasing crafts, traditional performances, and local food from different regions of Thailand.
- 3. Art and Exhibitions: The complex frequently hosts art exhibitions and cultural events, offering a platform for local and international artists to display their work.
- 4. Entertainment: Entertainment options abound, including IMAX theaters and live performances.
- Modern Facilities and Meeting Rooms: ICONSIAM provides new meeting rooms and modern facilities, making it an ideal venue for business gatherings or conferences. The spaces are equipped with the latest technology, accommodating a range of corporate events.
- 6. Located on 7<sup>th</sup> floor, TRUE ICON HALL is a Meetings, Incentives, Conferences, Exhibitions (MICE) and entertainment venue, a convergence of design and technology suitable for all arrays of events, the first and only automatic retractable 2,700 seating in Thailand with state-of-the-art light and sound system, advanced technology and professional service.

#### Facility highlights:

- Automatic retractable 2,700 seating suitable for conference and performance show
- High flexibility with parallel operable walls to make each separate hall totally soundproof
- 14 Meeting rooms for 20-200 seats, some can be combinable up to 520 theatre seats with fully equipped meeting facilities
- A 1,200 sq.m. foyer (Suralai Hall) which overlooks the Chao Phraya River Offer the best of its kind when turning to different functions such as conference, performance, concert, banquet and exhibition
- Finest equipped with state-of-the-art light and sound system.
- The most advanced technology with ultra-high-speed communications