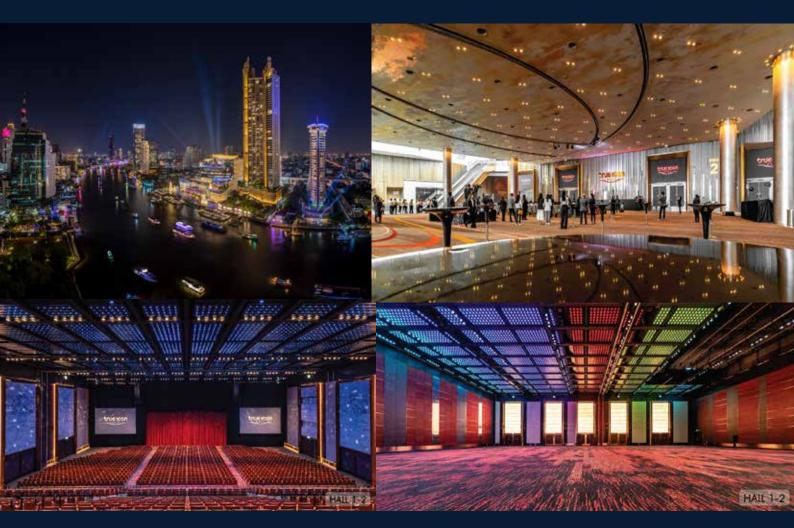

### Overview of Bangkok

Bangkok, the vibrant capital of Thailand, is a bustling metropolis that serves as the political, economic, and cultural heart of the nation. With a rich tapestry of history mingled with modernity, Bangkok is poised to be the perfect backdrop for the Asia Pacific Congress of Clinical Microbiology and Infection (APCCMI 2025), ensuring a memorable experience for all attendees.

#### **Key Highlights**

- Accessibility and Infrastructure: Bangkok is well-connected by Suvarnabhumi Airport, one of Southeast Asia's major international gateways. With extensive public transport options, including the BTS Skytrain, MRT Subway, and a comprehensive bus system, delegates can easily navigate the city. The city also offers a range of accommodation options, from luxury hotels to budget-friendly choices, accommodating various preferences and budgets.
- Cultural Richness: The city boasts an extraordinary cultural heritage, featuring magnificent temples, such as Wat Pho and Wat Arun, and the opulent Grand Palace.
- Culinary Excellence: Bangkok is renowned for its diverse culinary scene. From street food stalls offering delectable local dishes to fine dining establishments showcasing innovative cuisines, the city promises an unforgettable gastronomic experience for delegates.
- Healthcare Hub: As a leading healthcare center in Southeast Asia, Bangkok is home to numerous state-of-the-art medical facilities and a robust health tourism industry.
- International Community: Bangkok is a melting pot of cultures with a thriving expatriate community. This international landscape fosters collaboration and knowledge exchange.
- Entertainment and Leisure: Beyond the professional gatherings, the city offers a wealth of entertainment options: bustling markets, modern shopping malls, cultural shows, and vibrant nightlife.